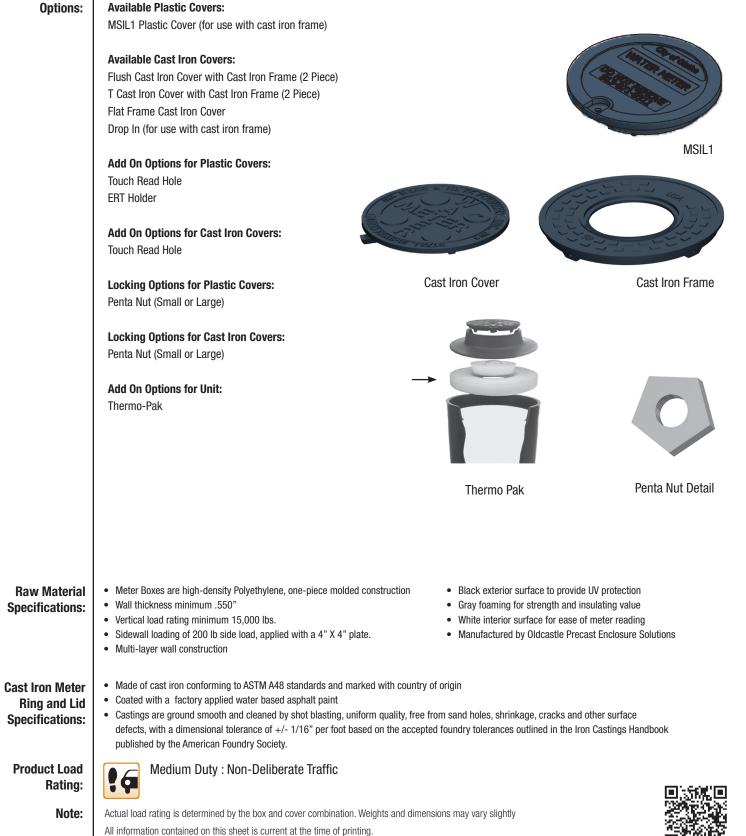

Heavywall 0020-Max

\*Cover comes standard with permanent markings for manufacturer, load rating, model size and manufacturing location.

Contact your Oldcastle Enclosure Solutions Distribution Center for specific information and additional options.