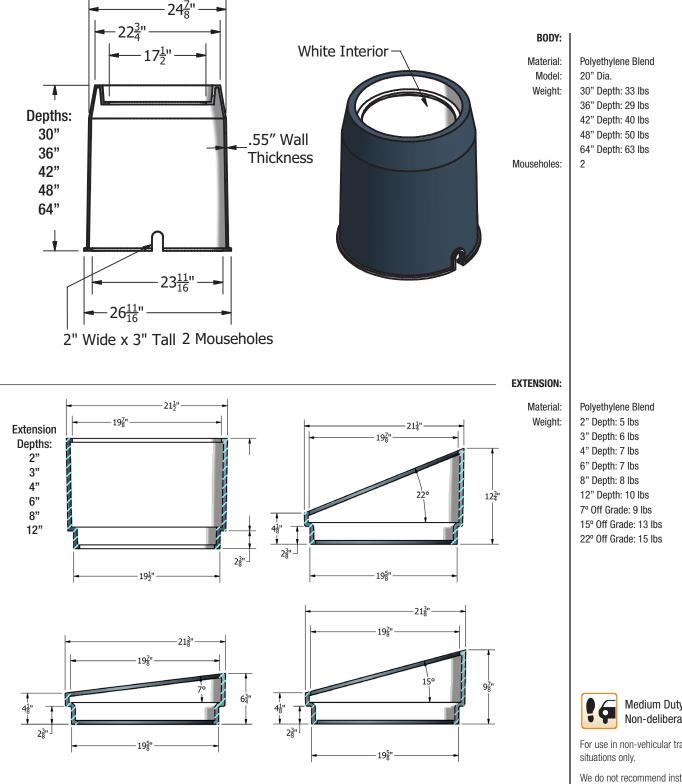

Heavywall 0020-Max

\*Cover comes standard with permanent markings for manufacturer, load rating, model size and manufacturing location.

Contact your Oldcastle Enclosure Solutions Distribution Center for specific information and additional options.

Medium Duty: Non-deliberate Traffic

For use in non-vehicular traffic

We do not recommend installation in concrete or asphalt.

Actual load rating is determined by the box and cover combination. Weights and dimensions may vary slightly